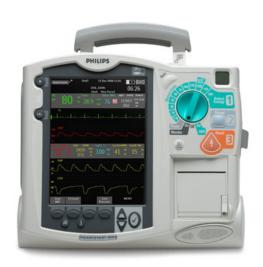

## Features

- Built to be rugged, reliable, and easy-to-use, the Philips HeartStart MRx Monitor/Defibrillator with our advanced DXL 12-Lead ECG algorithm seamlessly provides: industry-leading patient monitoring capabilities superb diagnostic measurements robust and reliable STEMI clinical decision support tools evidence-based, proven resuscitation therapies CPR guidance with the Q-CPRTM measurement and feedback tool Our open systems approach to data management helps you streamline information so that it flows from your EMS agency to and throughout the hospital for enhanced patient care and operational efficiency.