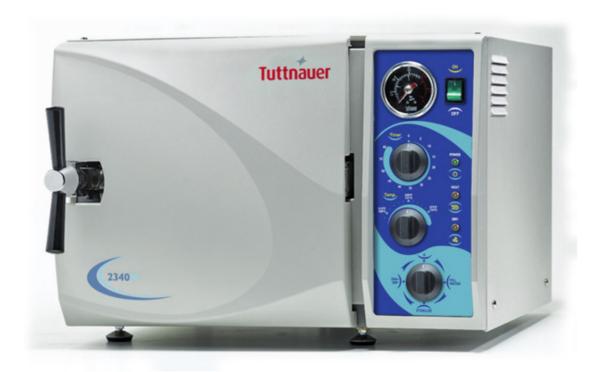

## Tuttnauer 2340M

## Features:

- Automatic shut off at the end of the sterilization and dry cycles.
- A long life electro polished chamber and door
- Double safety locking device prevents door from opening while chamber is pressurized
- Drain valve is located on the front, allowing for a quick and easy draining of water reservoir
- Dual safety thermostat to protect against overheating

## Specifications:

- Chamber Dimensions: 9" x 18"
- Chamber Volume: 5Gal (19L)
- Overall Dimensions: 21.50"d x 20"w x 14.40"h
- Standard Cassettes Capacity: 2 full and 2 half
- Tray Dimensions: 16.30"d x 6.70"w x 0.80"h
- Number of Trays: 3
- Standard Unwrapped Cycle Time: Cold 27min, Hot 13min
- Power Input: 120V, 50Hz/60Hz
- 85lbs