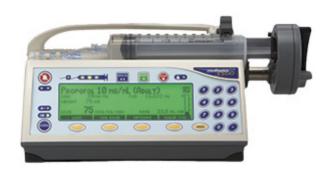

## Medfushion 3500

## Features:

- Display: Pump operating and status information appears on the display.
- Tubing Holders: Thread infusion set tubing between holders to prevent kinking at syringe
- Syringe Barrel Clamp: The clamp holds the syringe barrel securely in place