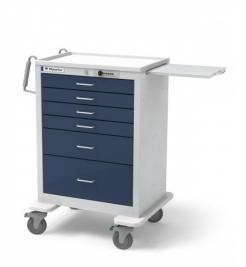

## Medical ReVitalization, Inc 6 Drawer Tall Anesthesia Cart

## Features

- Single pull-out shelf provides additional work surface
- Smooth ball bearing slides with auto-close mechanism to pull the drawer fully closed
- Advanced nylon reinforced polycarbonate bumper provides a wider wheel base and greater cart stability and protection. Single piece construction resists scuffs and scratches
- 5" Premium "Easy roll" sealed bearing casters with precision bearing swivels. Thread guards minimize sutures and other materials from collecting around axles and keep carts rolling smoothly

## **Specifications**

- Cart Dimensions: 29"w x 24.5"d x 43.5"h

- Drawer Dimensions: 22"w x 16.5"d

- Drawer Height: 3-3-3-6-9

- Bumpers: STABILIZER BASE

- Casters: 5" STANDARD

- Lock System: PUSH BUTTON LOCK

- Top: REMOVEABLE PLASTIC

- Frame Type: STEEL