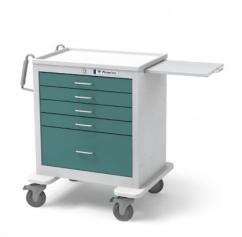

## Medical ReVitalization, Inc 5 Drawer Short Anesthesia Cart

## Features

- Single pull-out shelf provides additional work surface
- Smooth ball bearing slides with auto-close mechanism to pull the drawer fully closed
- Advanced nylon reinforced polycarbonate bumper provides a wider wheel base and greater cart stability and protection. Single piece construction resists scuffs and scratches
- 5" Premium "Easy roll" sealed bearing casters with precision bearing swivels. Thread guards minimize sutures and other materials from collecting around axles and keep carts rolling smoothly

## **Specifications**

- Cart Dimensions: 29"w x 24.5"d x 37.5"h

- Drawer Dimensions: 22"w x 16.5"d

- Drawer Height: 3-3-3-9

- Bumpers: STABILIZER BASE

- Casters: 5" STANDARD

- Lock System: KEY LOCK

- Top: REMOVEABLE PLASTIC