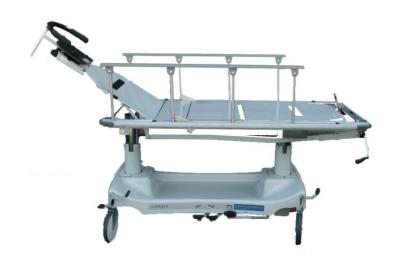

## Medical ReVitalization, Inc Hausted 578 EYE-ST

## Features

- Crank Operated Backrest that adjusts from 0-90 Degrees
- Crank Operated Knee-Flex that ranges from 0-75 Degrees
- Hydraulic Crank
- Low Profile Height Adjustable Articulating Head Piece with Dual Operation Control Knobs
- Dual Side Foot Pedal Hydraulic Controls for Height
- Brake and Steering Activation from All 4 Corners

## **Specifications**

- Maximum Height: 32" Minimum Height: 24"
- Width: 30"
- Weight Capacity: 500 lbs
- Length: 87.5"

- 8" Easy Roll Casters
- Stainless Steel Patient Surface
- Seamless Thermoformed Base Cover with Storage and Built-In Oxygen Tank Holder